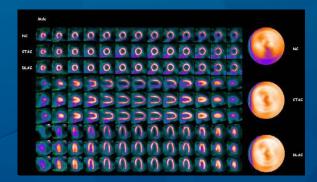

### **ru**Corr

# Using TruCorr to generate attenuation corrected images, D-SPECT now provides:

- Improved image quality: A confident interpretation with every scan
- Reduced appointment and imaging times: Potential for stress-only scanning
- Reduced radiation: No additional radiation dose incurred by patient