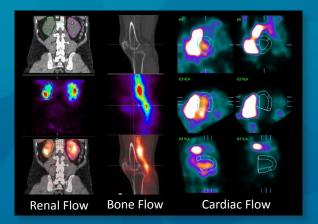

## TruFlow

#### **TruFlow Dynamic Imaging**

VERITON-CT offers real-time 4D imaging to capture the radiopharmaceutical distribution, uptake, or clearance over time in 3D SPECT/CT parametric imaging.